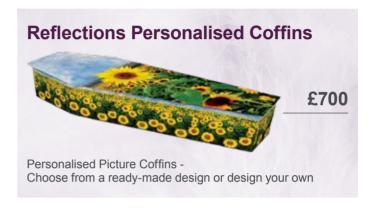

| REFLECTIONS - Personalised Picture Coffins |      |  |
|--------------------------------------------|------|--|
| Reflections Coffin                         | £700 |  |
| Pathway Coffin                             | £900 |  |
| Printed Interiors (additional charge)      | £200 |  |
| Reflections Casket                         | £700 |  |