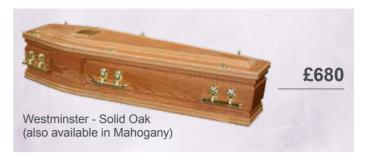

## Coffins & Caskets Price List

| HEARTWOOD - Traditional Wooden C            | offins |
|---------------------------------------------|--------|
| Solid Wooden Coffins                        |        |
| Westminster - Solid Oak                     | £680   |
| Westminster - Solid Mahogany                | £680   |
| Surrey - Solid Oak                          | £650   |
| Surrey - Solid Mahogany                     | £650   |
| Selby - Solid Oak                           | £600   |
| Selby - Solid Sapele                        | £600   |
| Windsor - Classic Oak                       | £550   |
| Windsor - Classic Mahogany                  | £550   |
| Veneer Wooden Coffins                       |        |
| Worcester - Oak Veneer                      | £380   |
| Worcester - Mahogany Veneer                 | £380   |
| Rochester - Oak Veneer                      | £350   |
| York - Oak Effect Foil Veneer               | £275   |
| Painted Wooden Coffins                      |        |
| Oxford - White                              | £450   |
| Oxford - Contemporary Coloured Coffins      | £500   |
| English Wooden Caskets                      |        |
| Buckingham - Solid Mahogany                 | £1,800 |
| Canterbury - Solid Oak                      | £1,750 |
| Temporary Wooden Crosses and Grave Markers  |        |
| Large Grave Cross - Oak or Mahogany (4' 6") | £110   |
| Small Grave Cross - Oak or Mahogany (3' 6") | £80    |
| Temporary Grave Marker - Oak or Mahogany    | £90    |
| Small Grave Marker - Oak or Mahogany        | £70    |
| European Wooden Coffins                     |        |
| Royal - Solid White Walnut *                | £2,500 |
| Equinox - Solid Ebiara Hardwood *           | £2,000 |
| Imperial - Solid Larch Hardwood *           | £1,300 |
| Requiem Religious Wooden Coffins            |        |
| Vatican "Last Supper" - Solid Wood *        | £1,300 |
| Turin "Last Supper" - Oak Veneer            | £650   |
| Trinity Head of Mary - Solid Oak *          | £1,650 |
| Trinity Head of Christ - Solid Oak *        | £1,650 |