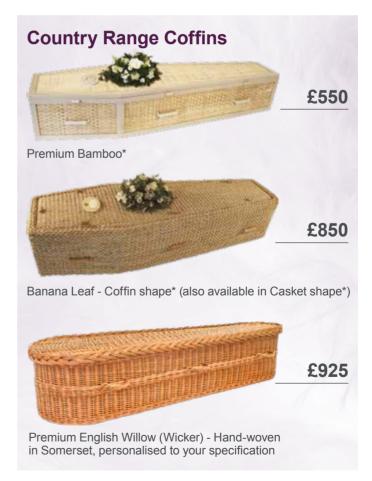

| COUNTRY RANGE - Coffins & Caskets            |      |
|----------------------------------------------|------|
| English Willow - Personalised Wicker Coffins | £925 |
| Daisy Premium Woven Coffins                  |      |
| Banana Leaf - Coffin Shape *                 | £800 |
| Banana Leaf - Casket Shape *                 | £800 |
| Water Hyacinth - Coffin *                    | £775 |
| Water Hyacinth - Half Round Square Casket *  | £775 |
| Premium Wicker Coffin - Golden or Grey *     | £750 |
| Premium Bamboo Coffin *                      | £550 |
| Natural Legacy Woollen Coffins               |      |
| Swaledale Coffin - Natural or Limestone *    | £800 |
| Oasis Coffins                                |      |
| Natural Seagrass Coffin *                    | £700 |
| Traditional Woodland Coffins                 |      |
| Brighton - Solid Pine                        | £650 |
| Woodland Whitby - Oak-style Veneer           | £500 |
| Cardboard Coffin *                           | £400 |
| Woodland Memorial Pack                       | £80  |