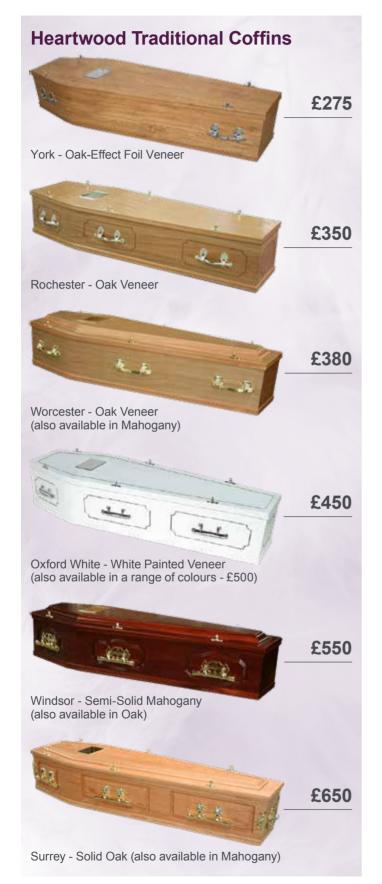

## Coffins & Caskets Price List

| HEARTWOOD - Traditional Wooden C            | offins |
|---------------------------------------------|--------|
| Solid Wooden Coffins                        |        |
| Westminster - Solid Oak                     | £680   |
| Westminster - Solid Mahogany                | £680   |
| Surrey - Solid Oak                          | £650   |
| Surrey - Solid Mahogany                     | £650   |
| Selby - Solid Oak                           | £600   |
| Selby - Solid Sapele                        | £600   |
| Windsor - Classic Oak                       | £550   |
| Windsor - Classic Mahogany                  | £550   |
| Veneer Wooden Coffins                       |        |
| Worcester - Oak Veneer                      | £380   |
| Worcester - Mahogany Veneer                 | £380   |
| Rochester - Oak Veneer                      | £350   |
| York - Oak Effect Foil Veneer               | £275   |
| Painted Wooden Coffins                      |        |
| Oxford - White                              | £450   |
| Oxford - Contemporary Coloured Coffins      | £500   |
| English Wooden Caskets                      |        |
| Buckingham - Solid Mahogany                 | £1,800 |
| Canterbury - Solid Oak                      | £1,750 |
| Temporary Wooden Crosses and Grave Markers  |        |
| Large Grave Cross - Oak or Mahogany (4' 6") | £110   |
| Small Grave Cross - Oak or Mahogany (3' 6") | £80    |
| Temporary Grave Marker - Oak or Mahogany    | £90    |
| Small Grave Marker - Oak or Mahogany        | £70    |
| European Wooden Coffins                     |        |
| Royal - Solid White Walnut *                | £2,500 |
| Equinox - Solid Ebiara Hardwood *           | £2,000 |
| Imperial - Solid Larch Hardwood *           | £1,300 |
| Requiem Religious Wooden Coffins            |        |
| Vatican "Last Supper" - Solid Wood *        | £1,300 |
| Turin "Last Supper" - Oak Veneer            | £650   |
| Trinity Head of Mary - Solid Oak *          | £1,650 |
| Trinity Head of Christ - Solid Oak *        | £1,650 |